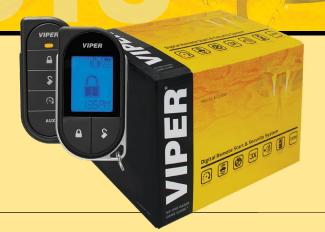

## 5710V

LCD 2-Way Security & Remote Start Digital System

Pre-cool your car in summer or pre-heat in winter. Vipers'5710V is a digital 2-way security and remote start system that is designed specifically for today's modern vehicles. This system allows control of your factory remote immobiliser using the bundled Viper remotes, Vipers' Smart Start application, or via your car's standard remote key fob, giving you remote start from a 3x press of the remote lock button. Confirm commands and receive alerts via the remote with 2-way system communication.

## Vipers' Digital System Advantages:

- Integrates to the immobilisation and central locking systems of your vehicle
- One module to locate & wire, not two as with conventional systems
- Much simpler installation, saving you time and money; even simpler with the range of Directed T-Harnesses
- Main system & interface programming is consolidated
- Plug & Play connection to Viper SmartStart modules
- 3x press remote start integrates with factory key remotes
- Includes one 5-button LCD 2-way Responder LC3 Remote and one 5-button 1-way Supercode SST remote
- Responder LC3 remote for up to 1.5km range
- Full security & remote start functionality
- LCD command confirmation with LC3 2-way Remote Control
- 3x Lock Remote Start from factory key fob
- 514LN Revenger® 6-tone Mini-Neo Siren
- Stinger® DoubleGuard® Shock Sensor
- Customisable features with Directechs
- Manual trans and pit stop mode