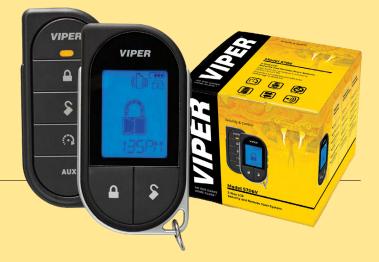

## 5706VR

LED 2-Way Security & Remote Start System

Viper's 5706V features Responder LC3 – the 3rd generation of Responder, complete with SST 1.5km Range, new Priority icons and text seen on a 20% larger liquid-crystal display, an on-board lithium-ion rechargeable battery – all in the slimmest display remote on the market.

- Confirms commands and notifies of system triggers on the remotes LCD screen
- Rechargeable battery with mini-USB charging port
- Priority User Interface
- Tone and vibrate alert modes
- Includes One 5-Button LCD 2-Way SuperCode SST Remote and One 5-Button 1-Way SuperCode SST Remote
- 24 channel remote start, security and keyless entry system
- SST 1.5km Range
- Control Center with integrated valet switch and bright blue Status LED
- Failsafe® Starter Kill
- Revenger® Six-Tone Battery Back-Up Siren
- Stinger® DoubleGuard® Shock Sensor onboard
- Parking Light Flash
- D2D port for plug-in Xpresskit vehicle interface

- Virtual Tech-Patented DSP-based tachless solution
- Extreme Capacity Relays onboard
- Flex Relays for remote start and light flash
- Defroster Output\*
- 4 Auxiliary Channels for optional remote control conveniences\*
- Active Temp Check
- Comfort Closure\*
- Anti-Grind\*
- Smart Start & Timer start
- XPRESSPORTTM